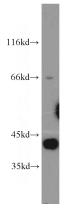

## **PARP2** antibody

Catalog Number: 113593

**Product name** 

PARP2 antibody

**Specificity** 

Human, Mouse; other species not tested.

**Antibody description** 

PARP2 Rabbit Polyclonal antibody. Positive WB detected in mouse brain tissue. Observed molecular weight by Western-blot: 42kd,60-66kd

**Dilutions** 

**Recommended Dilution:** 

WB: 1:200-1:2000

**Validations** 

mouse brain tissue were subjected to SDS PAGE followed by western blot with Catalog No:113593(PARP2 antibody) at dilution of 1:600