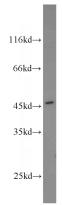

## **PARP2** antibody

Catalog Number: 113592

**Product name** 

PARP2 antibody

**Specificity** 

Human, Mouse; other species not tested.

**Antibody description** 

PARP2 Rabbit Polyclonal antibody. Positive WB detected in human brain tissue. Observed molecular weight by Western-blot: 46 kDa

**Dilutions** 

**Recommended Dilution:** 

WB: 1:200-1:2000

**Validations** 

human brain tissue were subjected to SDS PAGE followed by western blot with Catalog No:113592(PARP2 antibody) at dilution of 1:800