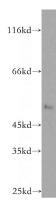

## **Validations**

A431 cells were subjected to SDS PAGE followed by western blot with Catalog No:113591(PARP15 antibody) at dilution of 1:400