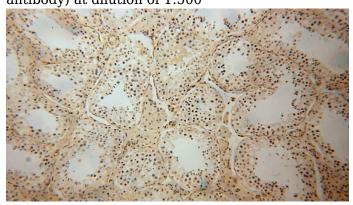

Immunohistochemical of paraffin-embedded human testis using Catalog No:113590(PARP11 antibody) at dilution of 1:100 (under 10x lens)