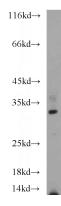

## **PARP11** antibody

Catalog Number: 113590

**Product name** 

PARP11 antibody

**Specificity** 

Human, Mouse, Rat; other species not tested.

**Antibody description** 

PARP11 Rabbit Polyclonal antibody. Positive WB detected in PC-3 cells, mouse testis tissue. Positive IHC detected in human testis. Observed molecular weight by Western-blot: 30kd

**Dilutions** 

Recommended Dilution:

WB: 1:500-1:5000

IHC: 1:20-1:200 **Validations** 

PC-3 cells were subjected to SDS PAGE followed by western blot with Catalog No:113590(PARP11 antibody) at dilution of 1:500