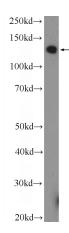

**Dilutions** 

Recommended Dilution:

WB: 1:200-1:2000

IF: 1:10-1:100 **Validations** 

Jurkat cells were subjected to SDS PAGE followed by western blot with Catalog No:113589(PARP10 Antibody) at dilution of 1:600 ✓