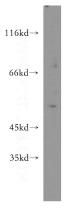

## PAR2 antibody

Catalog Number: 113581

Product name

PAR2 antibody

**Specificity** 

Human, Mouse, Rat; other species not tested.

**Antibody description** 

PAR2 Rabbit Polyclonal antibody. Positive WB detected in mouse colon tissue. Observed molecular weight by Western-blot: 50-55kd

**Dilutions** 

Recommended Dilution:

WB: 1:200-1:1000

**Validations** 

mouse colon tissue were subjected to SDS PAGE followed by western blot with Catalog No:113581(F2RL1 antibody) at dilution of 1:300