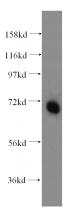

## **PAPOLB** antibody

Catalog Number: 113576

**Product name** 

PAPOLB antibody

**Specificity** 

Human, Mouse, Rat; other species not tested.

Antibody description

PAPOLB Rabbit Polyclonal antibody. Positive WB detected in mouse testis tissue, HEK-293 cells, HeLa cells, human brain tissue, human kidney tissue, human placenta tissue, human stomach tissue, mouse ovary tissue. Observed molecular weight by Western-blot: 70 kDa

**Dilutions** 

Recommended Dilution:

WB: 1:500-1:5000 **Validations** 

mouse testis tissue were subjected to SDS PAGE followed by western blot with Catalog No:113576(PAPOLB antibody) at dilution of 1:500