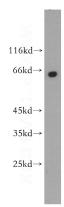

## PANK1 antibody

Catalog Number: 113569

Product name

PANK1 antibody

**Specificity** 

Human, Mouse, Rat; other species not tested.

**Antibody description** 

PANK1 Rabbit Polyclonal antibody. Positive WB detected in Raji cells, HeLa cells, human heart tissue, MCF7 cells, SW 1990 cells. Observed molecular weight by Western-blot: 64kd

**Dilutions** 

Recommended Dilution:

WB: 1:200-1:1000

**Validations** 

Raji cells were subjected to SDS PAGE followed by western blot with Catalog No:113569(PANK1 antibody) at dilution of 1:300