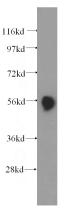

### Antibody description

Pancreatic Lipase Rabbit Polyclonal antibody. Positive WB detected in human pancreas tissue, mouse pancreas tissue. Positive IHC detected in human pancreas cancer tissue, human pancreas tissue. Observed molecular weight by Westernblot: 52 kDa

### Validations

human pancreas tissue were subjected to SDS PAGE followed by western blot with Catalog No:113568(PNLIP antibody) at dilution of 1:500

Immunohistochemical of paraffin-embedded human pancreas cancer using Catalog No:113568(PNLIP antibody) at dilution of 1:50 (under 40x lens)