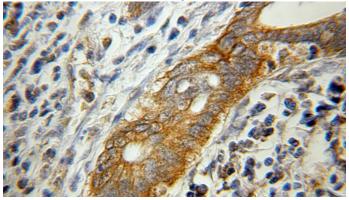

### Antibody description

Pancreatic Lipase Rabbit Polyclonal antibody. Positive WB detected in human pancreas tissue, mouse pancreas tissue. Positive IHC detected in human pancreas cancer tissue, human pancreas tissue. Observed molecular weight by Westernblot: 52 kDa

### Validations

human pancreas tissue were subjected to SDS PAGE followed by western blot with Catalog No:113568(PNLIP antibody) at dilution of 1:500

Immunohistochemical of paraffin-embedded human pancreas cancer using Catalog No:113568(PNLIP antibody) at dilution of 1:50 (under 40x lens)