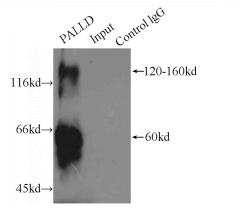

IP Result of anti-PALLD,palladin-Specific (IP:Catalog No:113563, 4ug; Detection:Catalog No:113563 1:200) with HeLa cells lysate 1500ug.