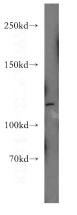

#### Antibody description

Palladin-Specific Rabbit Polyclonal antibody. Positive WB detected in HeLa cells. Positive IP detected in HeLa cells. Observed molecular weight by Western-blot: 120kd

## Dilutions

**Recommended Dilution:** 

WB: 1:200-1:2000

IP: 1:200-1:1000 Validations

HeLa cells were subjected to SDS PAGE followed by western blot with Catalog No:113563(PALLD,palladin-Specific antibody) at dilution of 1:200