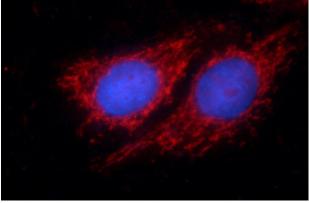

Immunofluorescent analysis of HepG2 cells using Catalog No:113560(p70(S6K) Antibody) at dilution of 1:25 and Rhodamine-Goat anti-Rabbit IgG

1X10<sup>6</sup> HepG2 cells were stained with 0.2ug p70(S6K) antibody (Catalog No:113560, red) and control antibody (blue). Fixed with 90% MeOH blocked with 3% BSA (30 min). Alexa Fluor 488-congugated AffiniPure Goat Anti-Rabbit IgG(H+L) with dilution 1:1500.