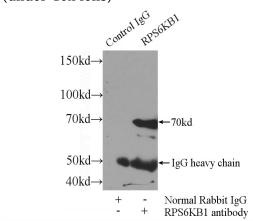

# p70S6K antibody

Immunohistochemical of paraffin-embedded human breast cancer using Catalog No:113560(p70(S6K) antibody) at dilution of 1:100 (under 40x lens)

IP Result of anti-p70(S6K) (IP:Catalog No:113560, 3ug; Detection:Catalog No:113560 1:1000) with HeLa cells lysate 3000ug.