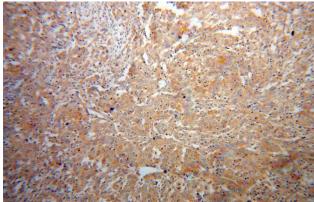

Immunohistochemical of paraffin-embedded human breast cancer using Catalog No:113560(p70(S6K) antibody) at dilution of 1:100 (under 10x lens)