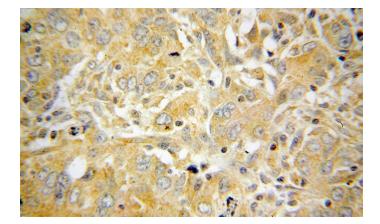

# p70S6K antibody

Immunohistochemical of paraffin-embedded human breast cancer using Catalog No:113560(p70(S6K) antibody) at dilution of 1:100 (under 40x lens)

IP Result of anti-p70(S6K) (IP:Catalog No:113560, 3ug; Detection:Catalog No:113560 1:1000) with HeLa cells lysate 3000ug.