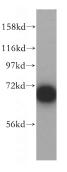

#### Dilutions

Recommended Dilution:

Validations

IF: 1:10-1:100

WB: 1:500-1:5000

IP: 1:500-1:5000

IHC: 1:20-1:200

HeLa cells were subjected to SDS PAGE followed by western blot with Catalog No:113560(p70(S6K) antibody) at dilution of 1:1200