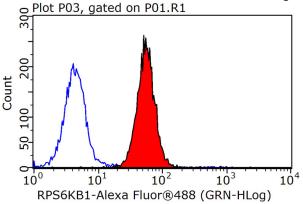

Immunofluorescent analysis of HepG2 cells using Catalog No:113560(p70(S6K) Antibody) at dilution of 1:25 and Rhodamine-Goat anti-Rabbit IgG

1X10<sup>6</sup> HepG2 cells were stained with 0.2ug p70(S6K) antibody (Catalog No:113560, red) and control antibody (blue). Fixed with 90% MeOH blocked with 3% BSA (30 min). Alexa Fluor 488-congugated AffiniPure Goat Anti-Rabbit IgG(H+L) with dilution 1:1500.