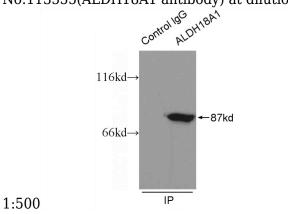

#### Antibody description

P5CS Rabbit Polyclonal antibody. Positive WB detected in MCF7 cells, HeLa cells, HepG2 cells, mouse brain tissue. Positive IP detected in mouse brain tissue. Observed molecular weight by Western-blot: 87 kDa

## Validations

MCF7 cells were subjected to SDS PAGE followed by western blot with Catalog No:113555(ALDH18A1 antibody) at dilution of

IP Result of anti-ALDH18A1 (IP:Catalog No:113555, 3ug; Detection:Catalog No:113555 1:500) with mouse brain tissue lysate 5000ug.