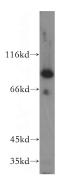

#### Antibody description

P5CS Rabbit Polyclonal antibody. Positive WB detected in MCF7 cells, HeLa cells, HepG2 cells, mouse brain tissue. Positive IP detected in mouse brain tissue. Observed molecular weight by Western-blot: 87 kDa

## Validations

MCF7 cells were subjected to SDS PAGE followed by western blot with Catalog No:113555(ALDH18A1 antibody) at dilution of

IP Result of anti-ALDH18A1 (IP:Catalog No:113555, 3ug; Detection:Catalog No:113555 1:500) with mouse brain tissue lysate 5000ug.