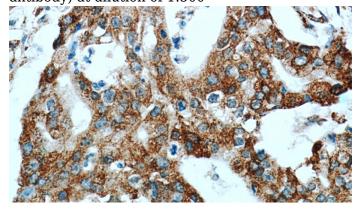

#### **Validations**

HeLa cells were subjected to SDS PAGE followed by western blot with Catalog No:113551(P4HA2 antibody) at dilution of 1:500

Immunohistochemical of paraffin-embedded human pancreas cancer using Catalog No:113551(P4HA2 antibody) at dilution of 1:50 (under 40x lens)

Immunohistochemical of paraffin-embedded