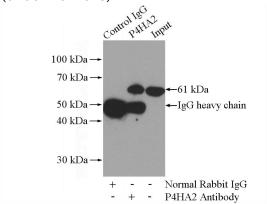

# P4HA2 antibody

Catalog Number: 113551

human pancreas cancer using Catalog No:113551(P4HA2 antibody) at dilution of 1:50 (under 10x lens)

IP Result of anti-P4HA2 (IP:Catalog No:113551, 4ug; Detection:Catalog No:113551 1:1000) with HeLa cells lysate 1200ug.