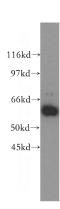

## P4HA2 antibody

Catalog Number: 113551

**Product name** 

P4HA2 antibody

**Specificity** 

Human, Mouse, Rat; other species not tested.

Antibody description

P4HA2 Rabbit Polyclonal antibody. Positive IP detected in HeLa cells. Positive WB detected in HeLa cells, human placenta tissue. Positive IHC detected in human pancreas cancer tissue, human cervical cancer tissue. Observed molecular weight by Western-blot: 61 kDa

#### **Validations**

HeLa cells were subjected to SDS PAGE followed by western blot with Catalog No:113551(P4HA2 antibody) at dilution of 1:500

Immunohistochemical of paraffin-embedded human pancreas cancer using Catalog No:113551(P4HA2 antibody) at dilution of 1:50 (under 40x lens)