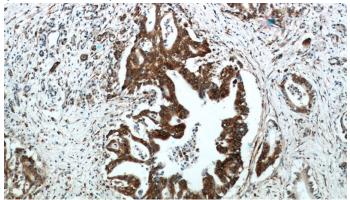

# P4HA2 antibody

Catalog Number: 113551

human pancreas cancer using Catalog No:113551(P4HA2 antibody) at dilution of 1:50 (under 10x lens)

IP Result of anti-P4HA2 (IP:Catalog No:113551, 4ug; Detection:Catalog No:113551 1:1000) with HeLa cells lysate 1200ug.