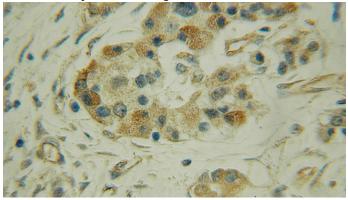

# P4HA1 antibody

Catalog Number: 113550

Immunohistochemical of paraffin-embedded human pancreas cancer using Catalog

No:113550(P4HA1 antibody) at dilution of 1:100 (under 10x lens)