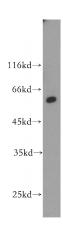

#### **Validations**

A431 cells were subjected to SDS PAGE followed by western blot with Catalog No:113550(P4HA1 antibody) at dilution of 1:600

IP Result of anti-P4HA1 (IP:Catalog No:113550, 3ug; Detection:Catalog No:113550 1:600) with A431 cells lysate 3300ug.