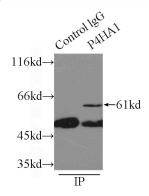

#### **Validations**

A431 cells were subjected to SDS PAGE followed by western blot with Catalog No:113550(P4HA1 antibody) at dilution of 1:600

IP Result of anti-P4HA1 (IP:Catalog No:113550, 3ug; Detection:Catalog No:113550 1:600) with A431 cells lysate 3300ug.