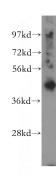

## **P2RY6** antibody

Catalog Number: 113547

**Product name** 

P2RY6 antibody

**Specificity** 

human, mouse, rat; other species not tested.

**Antibody description** 

P2RY6 Rabbit Polyclonal antibody. Positive WB detected in A549 cells, human spleen tissue. Observed molecular weight by Western-blot: 45kd

## **Validations**

A549 cells were subjected to SDS PAGE followed by western blot with Catalog No:113547(P2RY6 antibody) at dilution of 1:300