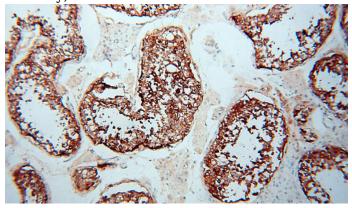

#### **Validations**

Jurkat cells were subjected to SDS PAGE followed by western blot with Catalog No:113545(P2RY1 antibody) at dilution of 1:500

Immunohistochemical of paraffin-embedded human testis using Catalog No:113545(P2RY1 antibody) at dilution of 1:50 (under 10x lens)