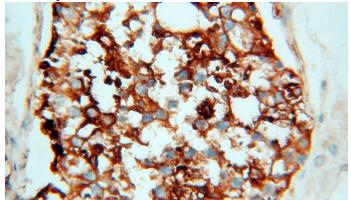

Immunohistochemical of paraffin-embedded human testis using Catalog No:113545(P2RY1 antibody) at dilution of 1:50 (under 40x lens)