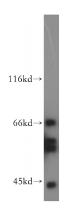

# **Antibody description**

P2RY1 Rabbit Polyclonal antibody. Positive IHC detected in human testis. Observed molecular weight by Western-blot: 42kd, 57kd-59kd, 66kd

#### **Validations**

Jurkat cells were subjected to SDS PAGE followed by western blot with Catalog No:113545(P2RY1 antibody) at dilution of 1:500

Immunohistochemical of paraffin-embedded human testis using Catalog No:113545(P2RY1 antibody) at dilution of 1:50 (under 10x lens)