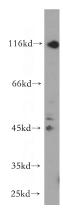

## P2RX5 antibody

Catalog Number: 113543

Product name

P2RX5 antibody

**Specificity** 

Human; other species not tested.

**Antibody description** 

P2RX5 Rabbit Polyclonal antibody. Positive FC detected in K-562 cells. Positive WB detected in BxPC-3 cells, HL-60 cells, MDA-MB-453s cells. Observed molecular weight by Western-blot: 44kd,49kd,116kd

**Dilutions** 

Recommended Dilution:

WB: 1:200-1:2000 **Validations** 

BxPC-3 cells were subjected to SDS PAGE followed by western blot with Catalog No:113543(P2RX5 antibody) at dilution of 1:600

1X10^6 K-562 cells were stained with 0.2ug P2RX5 antibody (Catalog No:113543, red) and control antibody (blue). Fixed with 90% MeOH blocked with 3% BSA (30 min). Alexa Fluor 488-congugated AffiniPure Goat Anti-Rabbit IgG(H+L) with dilution 1:1000.