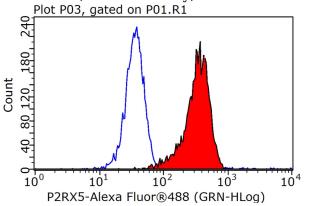

**Dilutions** 

Recommended Dilution:

WB: 1:200-1:2000 **Validations** 

BxPC-3 cells were subjected to SDS PAGE followed by western blot with Catalog No:113543(P2RX5 antibody) at dilution of 1:600

1X10^6 K-562 cells were stained with 0.2ug P2RX5 antibody (Catalog No:113543, red) and control antibody (blue). Fixed with 90% MeOH blocked with 3% BSA (30 min). Alexa Fluor 488-congugated AffiniPure Goat Anti-Rabbit IgG(H+L) with dilution 1:1000.