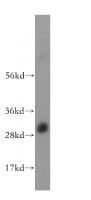

## Antibody description

OVOL1 Rabbit Polyclonal antibody. Positive WB detected in human brain tissue, mouse pancreas tissue. Positive IP detected in mouse brain tissue. Observed molecular weight by Western-blot: 30kd

# Validations

human brain tissue were subjected to SDS PAGE followed by western blot with Catalog No:113522(OVOL1 antibody) at dilution of 1:400

IP Result of anti-OVOL1 (IP:Catalog No:113522, 4ug; Detection:Catalog No:113522 1:500) with mouse brain tissue lysate 4000ug.