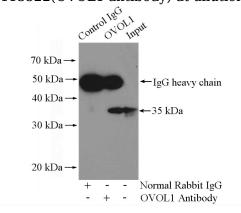

## Antibody description

OVOL1 Rabbit Polyclonal antibody. Positive WB detected in human brain tissue, mouse pancreas tissue. Positive IP detected in mouse brain tissue. Observed molecular weight by Western-blot: 30kd

# Validations

human brain tissue were subjected to SDS PAGE followed by western blot with Catalog No:113522(OVOL1 antibody) at dilution of 1:400

IP Result of anti-OVOL1 (IP:Catalog No:113522, 4ug; Detection:Catalog No:113522 1:500) with mouse brain tissue lysate 4000ug.