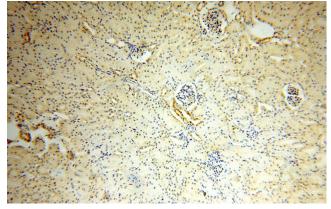

# Validations

human kidney tissue were subjected to SDS PAGE followed by western blot with Catalog No:113521(OVCA2 antibody) at dilution of 1:200

Immunohistochemical of paraffin-embedded human kidney using Catalog No:113521(OVCA2 antibody) at dilution of 1:50 (under 10x lens)