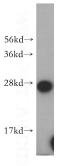

#### **Antibody description**

OVCA2 Rabbit Polyclonal antibody. Positive IHC detected in human kidney. Positive WB detected in human kidney tissue, human brain tissue, mouse pancreas tissue, mouse thymus tissue. Observed molecular weight by Western-blot: 28kd

# Validations

human kidney tissue were subjected to SDS PAGE followed by western blot with Catalog No:113521(OVCA2 antibody) at dilution of 1:200

Immunohistochemical of paraffin-embedded human kidney using Catalog No:113521(OVCA2 antibody) at dilution of 1:50 (under 10x lens)