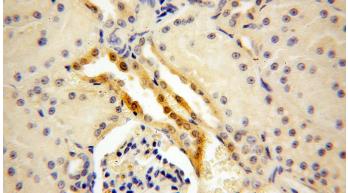

# **OVCA2** antibody

Catalog Number: 113521

Immunohistochemical of paraffin-embedded

human kidney using Catalog No:113521(OVCA2 antibody) at dilution of 1:50 (under 40x lens)