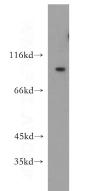

## Antibody description

OTOP3 Rabbit Polyclonal antibody. Positive WB detected in MCF7 cells, mouse brain tissue. Observed molecular weight by Western-blot: 90-100kd

# Validations

MCF7 cells were subjected to SDS PAGE followed by western blot with Catalog No:113512(OTOP3 antibody) at dilution of 1:500