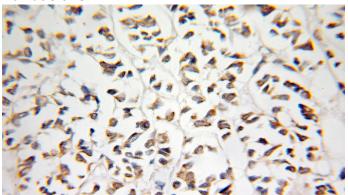

## Antibody description

OSTF1 Rabbit Polyclonal antibody. Positive IHC detected in human breast cancer. Observed molecular weight by Western-blot: 28kd

#### Validations

Immunohistochemical of paraffin-embedded human breast cancer using Catalog No:113508(OSTF1 antibody) at dilution of 1:100 (under 25x lens)