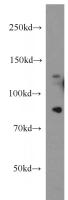

## PALB2 antibody

Catalog Number: 113502

**Product name** 

PALB2 antibody

**Specificity** 

Human, Mouse, Rat; other species not tested.

**Antibody description** 

PALB2 Rabbit Polyclonal antibody. Positive WB detected in HeLa cells. Observed molecular weight by Western-blot: 130kd

**Dilutions** 

Recommended Dilution:

WB: 1:200-1:2000

**Validations** 

HeLa cells were subjected to SDS PAGE followed by western blot with Catalog No:113502(PALB2 antibody) at dilution of 1:500