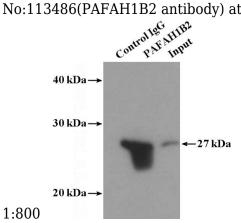

#### Antibody description

PAFAH1B2 Rabbit Polyclonal antibody. Positive IP detected in mouse testis tissue. Positive WB detected in human testis tissue, mouse small intestine tissue. Observed molecular weight by Western-blot: 30 kDa

#### Validations

human testis tissue were subjected to SDS PAGE followed by western blot with Catalog No:113486(PAFAH1B2 antibody) at dilution of

IP Result of anti-PAFAH1B2 (IP:Catalog No:113486, 4ug; Detection:Catalog No:113486 1:600) with mouse testis tissue lysate 4000ug.