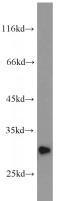

#### Antibody description

PAFAH1B2 Rabbit Polyclonal antibody. Positive IP detected in mouse testis tissue. Positive WB detected in human testis tissue, mouse small intestine tissue. Observed molecular weight by Western-blot: 30 kDa

#### Validations

human testis tissue were subjected to SDS PAGE followed by western blot with Catalog No:113486(PAFAH1B2 antibody) at dilution of

IP Result of anti-PAFAH1B2 (IP:Catalog No:113486, 4ug; Detection:Catalog No:113486 1:600) with mouse testis tissue lysate 4000ug.