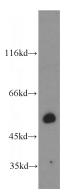

# Antibody description

PACSIN1 Rabbit Polyclonal antibody. Positive IF detected in SH-SY5Y cells. Positive WB detected in mouse cerebellum tissue, mouse brain tissue. Observed molecular weight by Western-blot: 48-51kd

## mouse cerebellum tissue were subjected to SDS PAGE followed by western blot with Catalog No:113478(PACSIN1 antibody) at dilution of 1:100

Immunofluorescent analysis of SH-SY5Y cells using Catalog No:113478(PACSIN1 Antibody) at dilution of 1:50 and Alexa Fluor 488-congugated AffiniPure Goat Anti-Rabbit IgG(H+L)