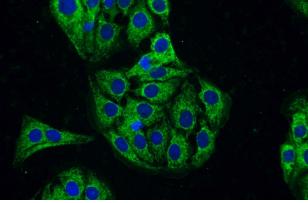

# Antibody description

PACSIN1 Rabbit Polyclonal antibody. Positive IF detected in SH-SY5Y cells. Positive WB detected in mouse cerebellum tissue, mouse brain tissue. Observed molecular weight by Western-blot: 48-51kd

## mouse cerebellum tissue were subjected to SDS PAGE followed by western blot with Catalog No:113478(PACSIN1 antibody) at dilution of 1:100

Immunofluorescent analysis of SH-SY5Y cells using Catalog No:113478(PACSIN1 Antibody) at dilution of 1:50 and Alexa Fluor 488-congugated AffiniPure Goat Anti-Rabbit IgG(H+L)