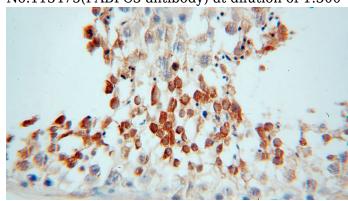

Immunohistochemical of paraffin-embedded human testis using Catalog No:113475(PABPC3 antibody) at dilution of 1:50 (under 40x lens)

Immunohistochemical of paraffin-embedded human testis using Catalog No:113475(PABPC3