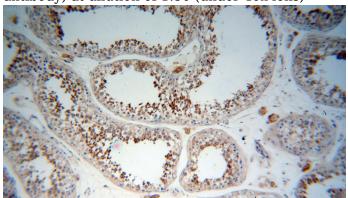

Immunohistochemical of paraffin-embedded human testis using Catalog No:113475(PABPC3 antibody) at dilution of 1:50 (under 40x lens)

Immunohistochemical of paraffin-embedded human testis using Catalog No:113475(PABPC3

## **PABPC3** antibody

Catalog Number: 113475

antibody) at dilution of 1:50 (under 10x lens)

IP Result of anti-PABPC3 (IP:Catalog No:113475, 4ug; Detection:Catalog No:113475 1:300) with mouse testis tissue lysate 3600ug.