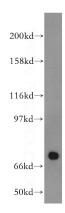

**Dilutions** 

Recommended Dilution:

WB: 1:200-1:2000

IP: 1:200-1:1000

IHC: 1:20-1:200

**Validations** 

mouse testis tissue were subjected to SDS PAGE followed by western blot with Catalog No:113475(PABPC3 antibody) at dilution of 1:300