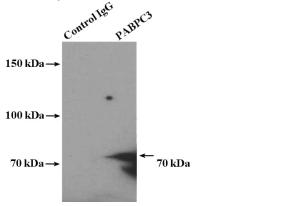

## **PABPC3** antibody

Catalog Number: 113475

antibody) at dilution of 1:50 (under 10x lens)

IP Result of anti-PABPC3 (IP:Catalog No:113475, 4ug; Detection:Catalog No:113475 1:300) with mouse testis tissue lysate 3600ug.