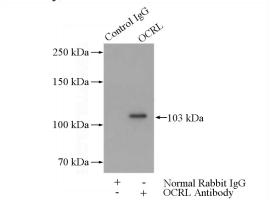

IP Result of anti-ocRL (IP:Catalog No:113468, 4ug; Detection:Catalog No:113468 1:300) with HeLa cells lysate 1080ug.