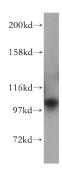

**Dilutions** 

Recommended Dilution:

WB: 1:500-1:5000 IP: 1:200-1:1000

**Validations** 

HeLa cells were subjected to SDS PAGE followed by western blot with Catalog No:113468(ocRL antibody) at dilution of 1:300