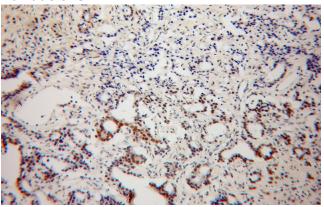

### **Antibody description**

NXF3 Rabbit Polyclonal antibody. Positive IHC detected in human gliomas tissue.

#### Validations

Immunohistochemical of paraffin-embedded human gliomas using Catalog No:113453(NXF3 antibody) at dilution of 1:50 (under 10x lens)

Immunohistochemical of paraffin-embedded human gliomas using Catalog No:113453(NXF3 antibody) at dilution of 1:50 (under 40x lens)