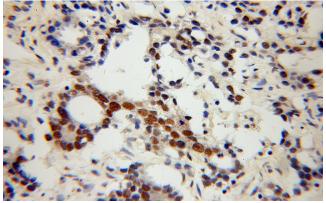

### **Antibody description**

NXF3 Rabbit Polyclonal antibody. Positive IHC detected in human gliomas tissue.

#### Validations

Immunohistochemical of paraffin-embedded human gliomas using Catalog No:113453(NXF3 antibody) at dilution of 1:50 (under 10x lens)

Immunohistochemical of paraffin-embedded human gliomas using Catalog No:113453(NXF3 antibody) at dilution of 1:50 (under 40x lens)