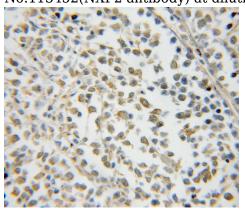

#### **Validations**

mouse testis tissue were subjected to SDS PAGE followed by western blot with Catalog No:113452(NXF2 antibody) at dilution of 1:400

Immunohistochemical of paraffin-embedded human lymphoma using Catalog No:113452(NXF2 antibody) at dilution of 1:50 (under 10x lens)