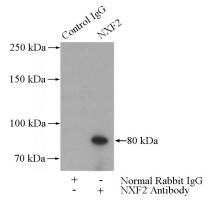

IP Result of anti-NXF2 (IP:Catalog No:113452, 4ug; Detection:Catalog No:113452 1:400) with