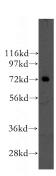

#### **Validations**

mouse testis tissue were subjected to SDS PAGE followed by western blot with Catalog No:113452(NXF2 antibody) at dilution of 1:400

Immunohistochemical of paraffin-embedded human lymphoma using Catalog No:113452(NXF2 antibody) at dilution of 1:50 (under 10x lens)