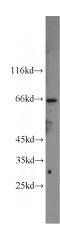

## **Antibody description**

NXF1 Rabbit Polyclonal antibody. Positive WB detected in HeLa cells, HEK-293 cells. Positive IF detected in HepG2 cells. Observed molecular weight by Western-blot: 66-70 kDa

## **Dilutions**

Recommended Dilution:

WB: 1:200-1:2000

IF: 1:20-1:200 **Validations** 

HeLa cells were subjected to SDS PAGE followed by western blot with Catalog No:113451(NXF1 antibody) at dilution of 1:600