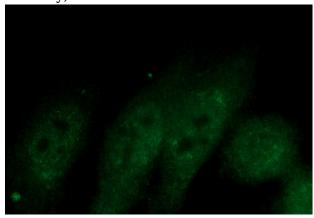

Immunofluorescent analysis of HepG2 cells using Catalog No:113451(NXF1 Antibody) at dilution of 1:50 and Alexa Fluor 488-congugated AffiniPure Goat Anti-Rabbit IgG(H+L)