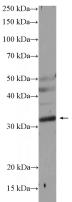

## **NUS1** antibody

Catalog Number: 113447

**Product name** 

NUS1 antibody

**Specificity** 

Human, Mouse, Rat; other species not tested.

**Antibody description** 

NUS1 Rabbit Polyclonal antibody. Positive WB detected in mouse brain tissue, mouse pancreas tissue. Observed molecular weight by Westernblot: 30-33 kDa

## **Validations**

mouse brain tissue were subjected to SDS PAGE followed by western blot with Catalog No:113447(NUS1 Antibody) at dilution of 1:800