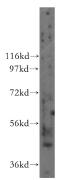

## **Antibody description**

NUPL2 Rabbit Polyclonal antibody. Positive WB detected in human liver tissue. Observed molecular weight by Western-blot: 45kd

# Validations

human liver tissue were subjected to SDS PAGE followed by western blot with Catalog No:113444(NUPL2 antibody) at dilution of 1:300