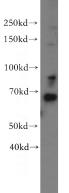

# Antibody description

NUPL1 Rabbit Polyclonal antibody. Positive WB detected in HepG2 cells, HeLa cells, L02 cells, mouse brain tissue. Observed molecular weight by Western-blot: 65 kDa

# Validations

HepG2 cells were subjected to SDS PAGE followed by western blot with Catalog No:113443(NUPL1 antibody) at dilution of 1:500