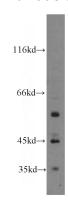

## **OSR1** antibody

Catalog Number: 113441

**Product name** 

OSR1 antibody

**Specificity** 

human, mouse, rat; other species not tested.

**Antibody description** 

OSR1 Rabbit Polyclonal antibody. Positive WB detected in COLO 320 cells. Observed molecular weight by Western-blot: 58kd

## **Validations**

COLO 320 cells were subjected to SDS PAGE followed by western blot with Catalog No:113441(OSR1 antibody) at dilution of 1:600