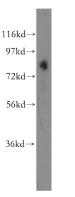

#### Antibody description

OSBPL11 Rabbit Polyclonal antibody. Positive IHC detected in human ovary tumor tissue. Positive IP detected in mouse testis tissue. Positive WB detected in human skeletal muscle tissue. Observed molecular weight by Western-blot: 84 kDa

### Validations

human skeletal muscle tissue were subjected to SDS PAGE followed by western blot with Catalog No:113430(OSBPL11 antibody) at dilution of

Immunohistochemical of paraffin-embedded human ovary tumor using Catalog No:113430(OSBPL11 antibody) at dilution of 1:50 (under 10x lens)