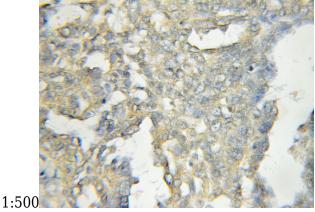

#### Antibody description

OSBPL11 Rabbit Polyclonal antibody. Positive IHC detected in human ovary tumor tissue. Positive IP detected in mouse testis tissue. Positive WB detected in human skeletal muscle tissue. Observed molecular weight by Western-blot: 84 kDa

# **OSBPL11** antibody

Catalog Number: 113430

IP Result of anti-OSBPL11 (IP:Catalog No:113430,

4ug; Detection:Catalog No:113430 1:300) with mouse testis tissue lysate 4000ug.