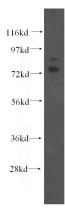

## **OS9** antibody

Catalog Number: 113427

Product name

OS9 antibody

**Specificity** 

human; other species not tested.

**Antibody description** 

OS9 Rabbit Polyclonal antibody. Positive IHC detected in human lung cancer. Positive WB detected in HEK-293 cells, HeLa cells. Observed molecular weight by Western-blot: 73kd

**Dilutions** 

Recommended Dilution:

WB: 1:200-1:1000

IHC: 1:20-1:200 **Validations** 

HEK-293 cells were subjected to SDS PAGE followed by western blot with Catalog No:113427(OS9 antibody) at dilution of 1:300