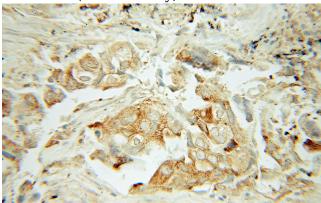

## **OS9** antibody

Catalog Number: 113427

Product name

OS9 antibody

**Specificity** 

human; other species not tested.

**Antibody description** 

OS9 Rabbit Polyclonal antibody. Positive IHC detected in human lung cancer. Positive WB detected in HEK-293 cells, HeLa cells. Observed molecular weight by Western-blot: 73kd

Immunohistochemical of paraffin-embedded human lung cancer using Catalog No:113427(OS9 antibody) at dilution of 1:50 (under 10x lens)