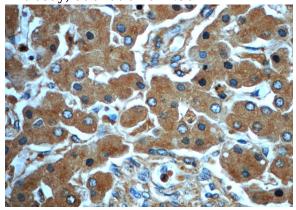

Immunohistochemistry of paraffin-embedded human liver slide using Catalog No:113425(ORM1 Antibody) at dilution of 1:50

Immunohistochemistry of paraffin-embedded human liver slide using Catalog No:113425(ORM1