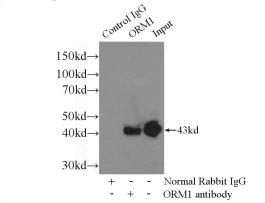

## Antibody) at dilution of 1:50

IP Result of anti-ORM1 (IP:Catalog No:113425, 3ug; Detection:Catalog No:113425 1:300) with human plasma tissue lysate 100ug.