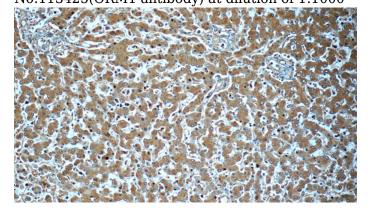

Immunohistochemistry of paraffin-embedded human liver slide using Catalog No:113425(ORM1 Antibody) at dilution of 1:50

Immunohistochemistry of paraffin-embedded human liver slide using Catalog No:113425(ORM1