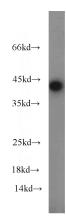

**Dilutions** 

Recommended Dilution:

WB: 1:500-1:5000

IP: 1:200-1:1000

IHC: 1:20-1:200

**Validations** 

mouse liver tissue were subjected to SDS PAGE followed by western blot with Catalog No:113425(ORM1 antibody) at dilution of 1:1000