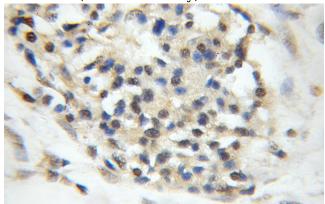

## **ORC5L** antibody

Catalog Number: 113422

Product name

ORC5L antibody

**Specificity** 

human, mouse, rat; other species not tested.

**Antibody description** 

ORC5L Rabbit Polyclonal antibody. Positive IHC detected in human pancreas cancer. Positive WB detected in mouse ovary tissue, human kidney tissue. Observed molecular weight by Westernblot: 50kd

## **Validations**

mouse ovary tissue were subjected to SDS PAGE followed by western blot with Catalog No:113422(ORC5L antibody) at dilution of 1:400

Immunohistochemical of paraffin-embedded human pancreas cancer using Catalog No:113422(ORC5L antibody) at dilution of 1:50 (under 10x lens)