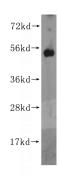

## **ORC5L** antibody

Catalog Number: 113422

Product name

ORC5L antibody

**Specificity** 

human, mouse, rat; other species not tested.

**Antibody description** 

ORC5L Rabbit Polyclonal antibody. Positive IHC detected in human pancreas cancer. Positive WB detected in mouse ovary tissue, human kidney tissue. Observed molecular weight by Westernblot: 50kd

## **Validations**

mouse ovary tissue were subjected to SDS PAGE followed by western blot with Catalog No:113422(ORC5L antibody) at dilution of 1:400

Immunohistochemical of paraffin-embedded human pancreas cancer using Catalog No:113422(ORC5L antibody) at dilution of 1:50 (under 10x lens)