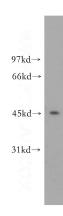

## **Antibody description**

ORC4L Rabbit Polyclonal antibody. Positive WB detected in HeLa cells. Positive IF detected in HeLa cells. Observed molecular weight by Western-blot: 45 kDa

#### **Dilutions**

Recommended Dilution:

WB: 1:200-1:2000

IF: 1:50-1:500 **Validations** 

HeLa cells were subjected to SDS PAGE followed by western blot with Catalog No:113421(ORC4L antibody) at dilution of 1:500