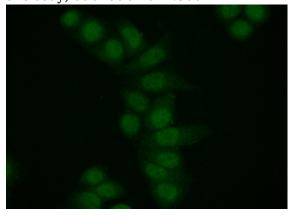

Immunofluorescent analysis of (10% Formaldehyde) fixed HeLa cells using Catalog No:113421(ORC4L Antibody) at dilution of 1:50 and Alexa Fluor 488-congugated AffiniPure Goat Anti-Rabbit IgG(H+L)