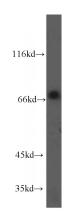

## **ORC2L** antibody

Catalog Number: 113420

Product name

ORC2L antibody

**Specificity** 

Human, Mouse, Rat; other species not tested.

**Antibody description** 

ORC2L Rabbit Polyclonal antibody. Positive WB detected in HepG2 cells. Positive IP detected in HepG2 cells. Observed molecular weight by Western-blot: 70-74 kDa

**Dilutions** 

Recommended Dilution:

WB: 1:500-1:5000

IP: 1:200-1:1000 **Validations** 

HepG2 cells were subjected to SDS PAGE followed by western blot with Catalog No:113420(ORC2L antibody) at dilution of 1:500