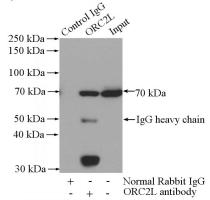

IP Result of anti-ORC2L (IP:Catalog No:113420, 4ug; Detection:Catalog No:113420 1:300) with HepG2 cells lysate 1200ug.