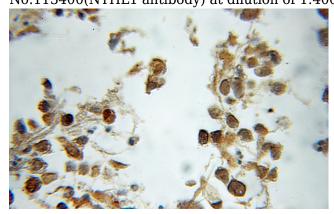

Immunohistochemical of paraffin-embedded human gliomas using Catalog No:113400(NTHL1 antibody) at dilution of 1:50 (under 10x lens)