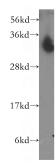

**Dilutions** 

Recommended Dilution:

WB: 1:200-1:1000

IHC: 1:20-1:200 **Validations** 

human brain tissue were subjected to SDS PAGE followed by western blot with Catalog No:113400(NTHL1 antibody) at dilution of 1:400