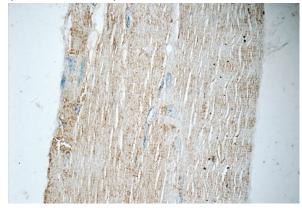

Immunohistochemistry of paraffin-embedded human skeletal muscle tissue slide using Catalog No:113391(NT5C Antibody) at dilution of 1:50 (under 40x lens)