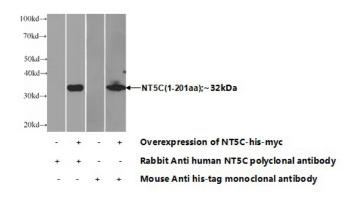

# IHC: 1:20-1:200 **Validations**

Transfected HEK-293 cells were subjected to SDS PAGE followed by western blot with Catalog No:113391(NT5C Antibody) at dilution of 1:700

Immunohistochemistry of paraffin-embedded human skeletal muscle tissue slide using Catalog No:113391(NT5C Antibody) at dilution of 1:50 (under 10x lens)