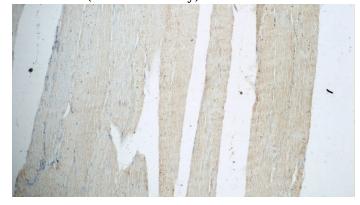

# IHC: 1:20-1:200 **Validations**

Transfected HEK-293 cells were subjected to SDS PAGE followed by western blot with Catalog No:113391(NT5C Antibody) at dilution of 1:700

Immunohistochemistry of paraffin-embedded human skeletal muscle tissue slide using Catalog No:113391(NT5C Antibody) at dilution of 1:50 (under 10x lens)