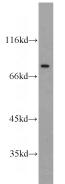

#### **Antibody description**

NUP88 Rabbit Polyclonal antibody. Positive WB detected in HeLa cells, HepG2 cells. Observed molecular weight by Western-blot: 85-90 kDa

## Validations

HeLa cells were subjected to SDS PAGE followed by western blot with Catalog No:113384(NUP88 antibody) at dilution of 1:300