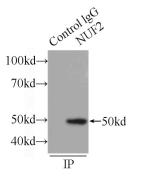

#### **Antibody description**

NUF2 Rabbit Polyclonal antibody. Positive WB detected in HEK-293 cells, HeLa cells, human liver tissue, human skeletal muscle tissue, human testis tissue, PC-3 cells. Positive IP detected in HEK-293 cells. Observed molecular weight by Western-blot: 50kd

# Validations

HEK-293 cells were subjected to SDS PAGE followed by western blot with Catalog No:113365(NUF2 antibody) at dilution of 1:500

IP Result of anti-NUF2 (IP:Catalog No:113365, 3ug; Detection:Catalog No:113365 1:500) with HEK-293 cells lysate 1760ug.