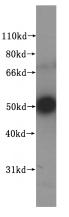

#### **Antibody description**

NUF2 Rabbit Polyclonal antibody. Positive WB detected in HEK-293 cells, HeLa cells, human liver tissue, human skeletal muscle tissue, human testis tissue, PC-3 cells. Positive IP detected in HEK-293 cells. Observed molecular weight by Western-blot: 50kd

# Validations

HEK-293 cells were subjected to SDS PAGE followed by western blot with Catalog No:113365(NUF2 antibody) at dilution of 1:500

IP Result of anti-NUF2 (IP:Catalog No:113365, 3ug; Detection:Catalog No:113365 1:500) with HEK-293 cells lysate 1760ug.