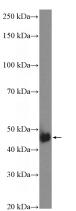

#### **Antibody description**

NUDT12 Rabbit Polyclonal antibody. Positive WB detected in HeLa cells, mouse liver tissue. Observed molecular weight by Western-blot: 45-50 kDa

### Validations

HeLa cells were subjected to SDS PAGE followed by western blot with Catalog No:113356(NUDT12 Antibody) at dilution of 1:600