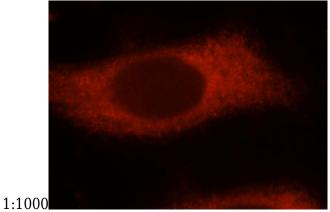

#### **Antibody description**

NUDT10 Rabbit Polyclonal antibody. Positive IF detected in Hela. Positive WB detected in human brain tissue, mouse brain tissue. Observed molecular weight by Western-blot: 23kd

# IF: 1:10-1:100 Validations

human brain tissue were subjected to SDS PAGE followed by western blot with Catalog No:113354(NUDT10 antibody) at dilution of

Immunofluorescent analysis of Hela cells, using NUDT10 antibody Catalog No:113354 at 1:25 dilution and Rhodamine-labeled goat anti-rabbit IgG (red).