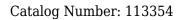

#### **Antibody description**

NUDT10 Rabbit Polyclonal antibody. Positive IF detected in Hela. Positive WB detected in human brain tissue, mouse brain tissue. Observed molecular weight by Western-blot: 23kd

# IF: 1:10-1:100 Validations

human brain tissue were subjected to SDS PAGE followed by western blot with Catalog No:113354(NUDT10 antibody) at dilution of

Immunofluorescent analysis of Hela cells, using NUDT10 antibody Catalog No:113354 at 1:25 dilution and Rhodamine-labeled goat anti-rabbit IgG (red).