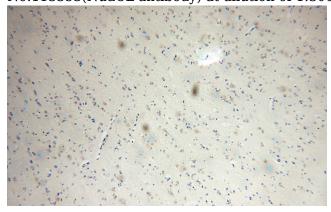

#### **Validations**

human liver tissue were subjected to SDS PAGE followed by western blot with Catalog No:113353(NudCL antibody) at dilution of 1:300

Immunohistochemical of paraffin-embedded human brain using Catalog No:113353(NudCL antibody) at dilution of 1:100 (under 10x lens)