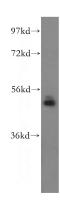

#### **Antibody description**

NUDCD3 Rabbit Polyclonal antibody. Positive IHC detected in human brain tissue. Positive WB detected in human liver tissue, HEK-293 cells, HeLa cells, human brain tissue. Positive IP detected in mouse brain tissue. Observed molecular weight by Western-blot: 50 kDa

#### **Validations**

human liver tissue were subjected to SDS PAGE followed by western blot with Catalog No:113353(NudCL antibody) at dilution of 1:300

Immunohistochemical of paraffin-embedded human brain using Catalog No:113353(NudCL antibody) at dilution of 1:100 (under 10x lens)