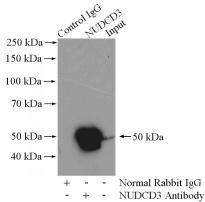

# **NUDCD3** antibody

Catalog Number: 113353

Immunohistochemical of paraffin-embedded human brain using Catalog No:113353(NudCL antibody) at dilution of 1:100 (under 40x lens)

IP Result of anti-NudCL (IP:Catalog No:113353, 4ug; Detection:Catalog No:113353 1:800) with mouse brain tissue lysate 4000ug.