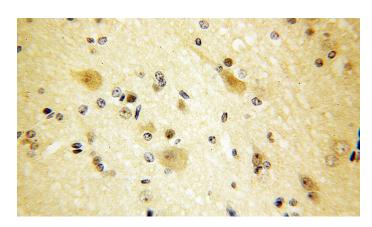

# **NUDCD3** antibody

Catalog Number: 113353

Immunohistochemical of paraffin-embedded human brain using Catalog No:113353(NudCL antibody) at dilution of 1:100 (under 40x lens)

IP Result of anti-NudCL (IP:Catalog No:113353, 4ug; Detection:Catalog No:113353 1:800) with mouse brain tissue lysate 4000ug.