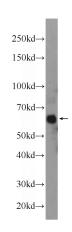

## **Antibody description**

ONECUT2 Rabbit Polyclonal antibody. Positive WB detected in mouse skin tissue, A549 cells, HEK-293 cells, HeLa cells, HepG2 cells, Jurkat cells. Positive IP detected in HEK-293 cells. Observed molecular weight by Western-blot: 55-60 kDa

## **Validations**

mouse skin tissue were subjected to SDS PAGE followed by western blot with Catalog No:113350(ONECUT2 Antibody) at dilution of

IP Result of anti-ONECUT2 (IP:Catalog No:113350, 4ug; Detection:Catalog No:113350 1:300) with HEK-293 cells lysate 3200ug.