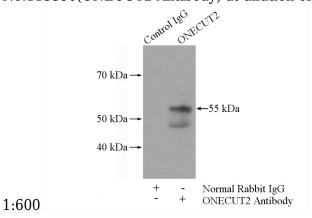

## **Antibody description**

ONECUT2 Rabbit Polyclonal antibody. Positive WB detected in mouse skin tissue, A549 cells, HEK-293 cells, HeLa cells, HepG2 cells, Jurkat cells. Positive IP detected in HEK-293 cells. Observed molecular weight by Western-blot: 55-60 kDa

## **Validations**

mouse skin tissue were subjected to SDS PAGE followed by western blot with Catalog No:113350(ONECUT2 Antibody) at dilution of

IP Result of anti-ONECUT2 (IP:Catalog No:113350, 4ug; Detection:Catalog No:113350 1:300) with HEK-293 cells lysate 3200ug.