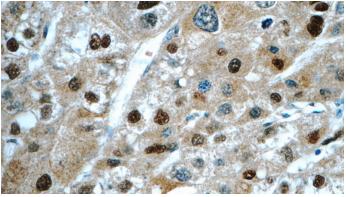

# Validations

mouse liver tissue were subjected to SDS PAGE followed by western blot with Catalog No:113349(ONECUT1 Antibody) at dilution of 1:600

Immunohistochemistry of paraffin-embedded human liver cancer tissue slide using Catalog No:113349(ONECUT1 Antibody) at dilution of 1:50 (under 40x lens)