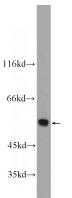

## **Antibody description**

ONECUT1 Rabbit Polyclonal antibody. Positive IHC detected in human liver tissue, human liver cancer tissue. Positive WB detected in mouse liver tissue. Observed molecular weight by Westernblot: 51-55 kDa

# Validations

mouse liver tissue were subjected to SDS PAGE followed by western blot with Catalog No:113349(ONECUT1 Antibody) at dilution of 1:600

Immunohistochemistry of paraffin-embedded human liver cancer tissue slide using Catalog No:113349(ONECUT1 Antibody) at dilution of 1:50 (under 40x lens)