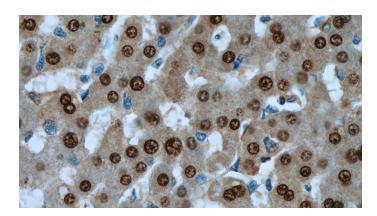

# **ONECUT1** antibody

Catalog Number: 113349

Immunohistochemistry of paraffin-embedded human liver tissue slide using Catalog No:113349(ONECUT1 Antibody) at dilution of 1:50 (under 40x lens)