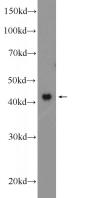

# Antibody description

OMCG1 Rabbit Polyclonal antibody. Positive WB detected in HeLa cells. Observed molecular weight by Western-blot: 42 kDa

# Validations

HeLa cells were subjected to SDS PAGE followed by western blot with Catalog No:113347(ZNF830 Antibody) at dilution of 1:1000