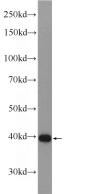

#### **Antibody description**

OLIG2 Rabbit Polyclonal antibody. Positive WB detected in rat brain tissue, C6 cells. Observed molecular weight by Western-blot: 40 kDa

## Validations

rat brain tissue were subjected to SDS PAGE followed by western blot with Catalog No:113342(OLIG2 Antibody) at dilution of 1:600